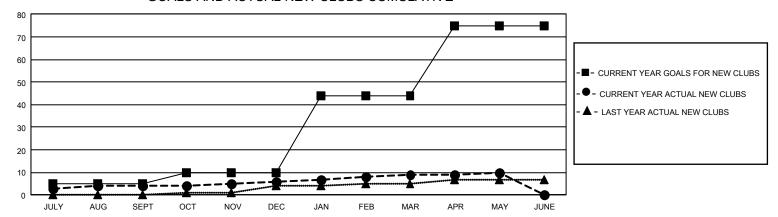

## GOALS AND ACTUAL NEW CLUBS CUMULATIVE

## GMT Constitutional Area 5 - K, Group M

REPORT DOES NOT INCLUDE CLUBS IN UNDISTRICTED AREAS.

|               | Cluk                  | os        |               |             |     |
|---------------|-----------------------|-----------|---------------|-------------|-----|
|               | RESULTS FOR 2021-2022 |           |               |             |     |
| QUARTER       | NEW CLUB GOAL         | NEW CLUBS | DROPPED CLUBS | QUARTER     | MEN |
| JULY/AUG/SEPT | 15                    | 4         | 8             | JULY/AUG/SE | ΞPΤ |
| OCT/NOV/DEC   | 15                    | 2         | 3             | OCT/NOV/DE  | С   |
| JAN/FEB/MAR   | 102                   | 3         | 2             | JAN/FEB/MAI | R   |
| APR/MAY/JUNE  | 93                    | 1         | 0             | APR/MAY/JU  | NE  |