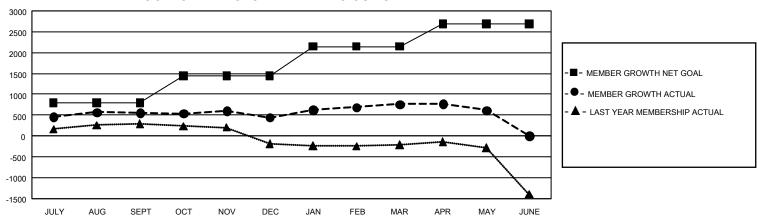

## GOALS AND ACTUAL MEMBERS CUMULATIVE

| DROPPED CLUBS: 13 |       | 441 CLUBS OF 620 ADDED 1<br>OR MORE NEW MEMBERS | GENDER DISTRIBUTION                |                 |
|-------------------|-------|-------------------------------------------------|------------------------------------|-----------------|
|                   |       |                                                 | MALE                               | 18,470 (80.02%) |
|                   |       |                                                 | FEMALE                             | 4,612 (19.98%)  |
| DROPPED MEMBERS   |       |                                                 | NON BINARY                         | 0 (0.00%)       |
| DECEASED          | 62    |                                                 | PREFER NOT TO ANSWER               | 0 (0.00%)       |
| CLUB CANCELLED    | 53    |                                                 | TOTAL FAMILY UNIT MEMBERS 94       |                 |
| OTHER             | 1,813 | CLICK HERE FOR                                  | TOTALTAWNET ONT WEWBERG            | ,               |
| TOTAL             | 1,928 | CUMULATIVE MEMBERSHIP  DATA                     | FAMILY MEMBERS PAYING HALF DUES 54 |                 |

| Members               |                           |                         |                                                    |  |  |  |  |  |
|-----------------------|---------------------------|-------------------------|----------------------------------------------------|--|--|--|--|--|
| RESULTS FOR 2021-2022 |                           |                         |                                                    |  |  |  |  |  |
| QUARTER               | MEMBER GROWTH NET<br>GOAL | MEMBER GROWTH<br>ACTUAL | DROPPED MEMBERS<br>ACTUAL (including<br>transfers) |  |  |  |  |  |
| JULY/AUG/SE           | EPT 795                   | 1,320                   | 680                                                |  |  |  |  |  |
| OCT/NOV/DE            | C 650                     | 494                     | 596                                                |  |  |  |  |  |
| JAN/FEB/MAF           | R 703                     | 590                     | 259                                                |  |  |  |  |  |
| APR/MAY/JUI           | NE 538                    | 265                     | 393                                                |  |  |  |  |  |